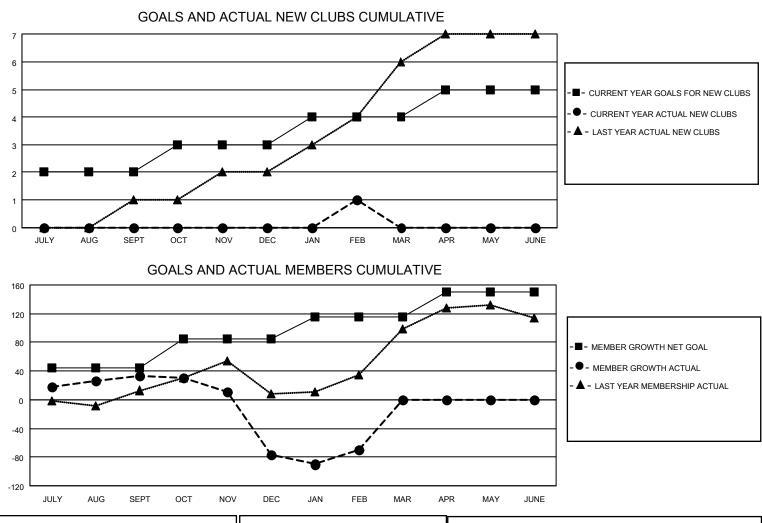

## LOCATION MALAWI

District 412 B

Results as of: 2/28/2023

| Clubs                 |               |           |               | Members               |                        |                         |                                                    |
|-----------------------|---------------|-----------|---------------|-----------------------|------------------------|-------------------------|----------------------------------------------------|
| RESULTS FOR 2022-2023 |               |           |               | RESULTS FOR 2022-2023 |                        |                         |                                                    |
| QUARTER               | NEW CLUB GOAL | NEW CLUBS | DROPPED CLUBS | QUARTER               | BER GROWTH NET<br>GOAL | MEMBER GROWTH<br>ACTUAL | DROPPED<br>MEMBERS ACTUAL<br>(including transfers) |
| JULY/AUG/SEPT         | 2             | 0         | 0             | JULY/AUG/SEPT         | 45                     | 61                      | 12                                                 |
| OCT/NOV/DEC           | 1             | 0         | 4             | OCT/NOV/DEC           | 40                     | 9                       | 117                                                |
| JAN/FEB/MAR           | 1             | 1         | 2             | JAN/FEB/MAR           | 30                     | 78                      | 67                                                 |
| APR/MAY/JUNE          | 1             | 0         | 0             | APR/MAY/JUNE          | 35                     | 0                       | 0                                                  |